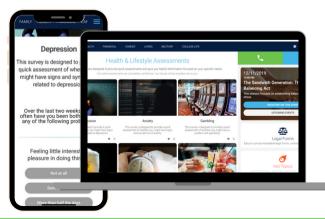

# **HEALTH & LIFESTYLE ASSESSMENTS:**

Surveys are provided to you with a quick assessment on financial, health and addiction issues. These surveys are designed to deliver targeted resources and information to meet your needs. You can save these assessments and recommendations to your profile for future use.

# **WORK & LIFE RESOURCES:**

Life Expert provides access to thousands of up-to-date topic-related articles, videos and worksheets. Some topics include: Financial & Legal, Family, Education, Health, Wellness, Career, Military, everyday living and much more.