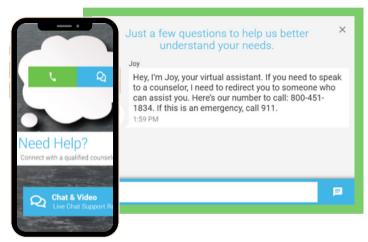

# **COUNSELING:**

Download the Life Expert app for 24/7 connectivity to counselors. This functionality includes access to a counselor via chat, video, and toll-free phone support.