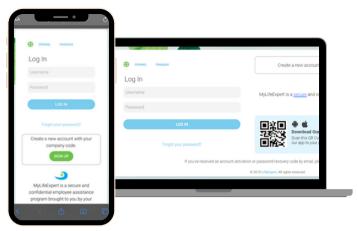

# Feeling Connected & Supported 24/7-365

You can download the app to the home screen of your mobile device without even visiting an app store, by simply visiting *mylifeexpert.com* or scanning the *OR code* at the bottom of this page.

# TO LOGIN:

- Click "create a new account with your company code"
- · Insert your company access code
- · Follow instructions included in the activation e-mail
- · Play, learn, and discover!