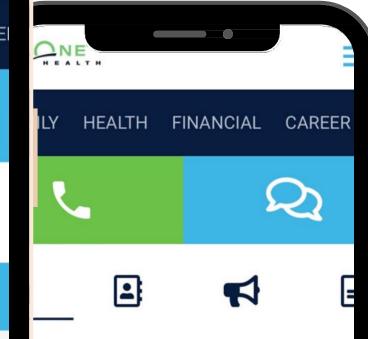

## SELF-SERVICE AREA

It also helps users quickly *contact* their team members and gives access to *alerts*.

Through Artificial Intelligence and the member profile, the app will learn a members areas of interest and suggest related topics for future reference.

#### allonehealth.com

Members will have access to instant, confidential, 24/7 support by phone, live chat, video, and our Al chatbot offering a new way for members to access the help!.