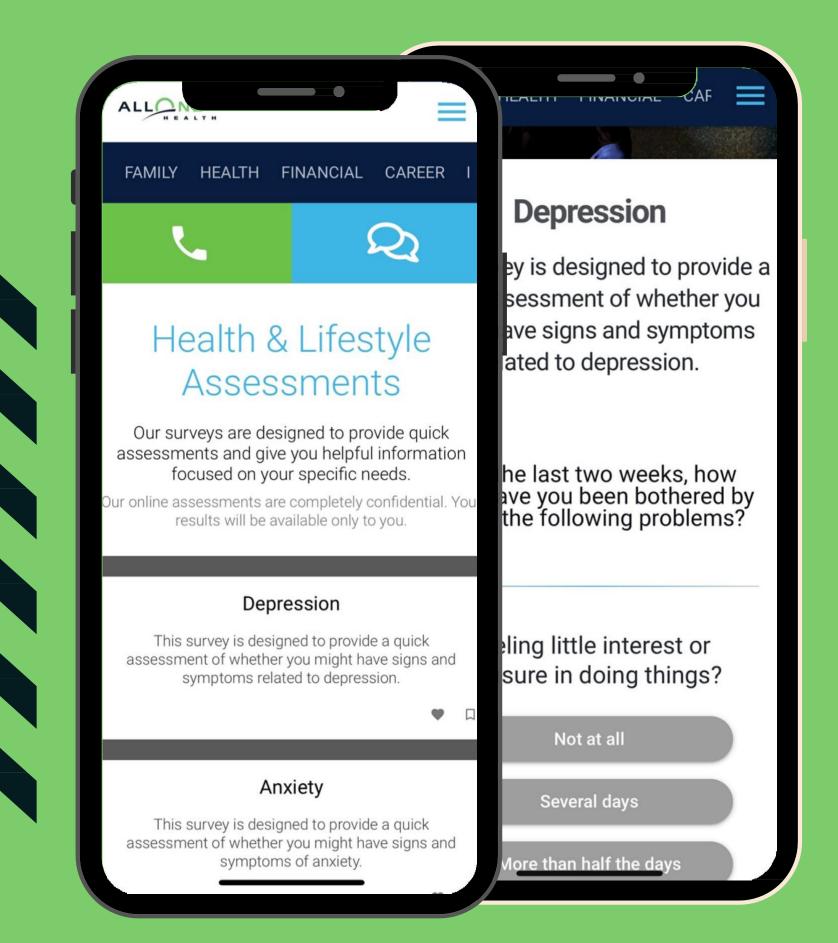

#### Users have access to thousands of up-to-date, topic-related articles, videos, and worksheets

**HEALTH & LIFESTYLE** ASSESSMENTS Our surveys are designed to provide members with a quick assessment on financial, health, and addiction issues and deliver targeted resources and information designed to meet their needs.

Members can save assessments and recommendations to their profile for future use.