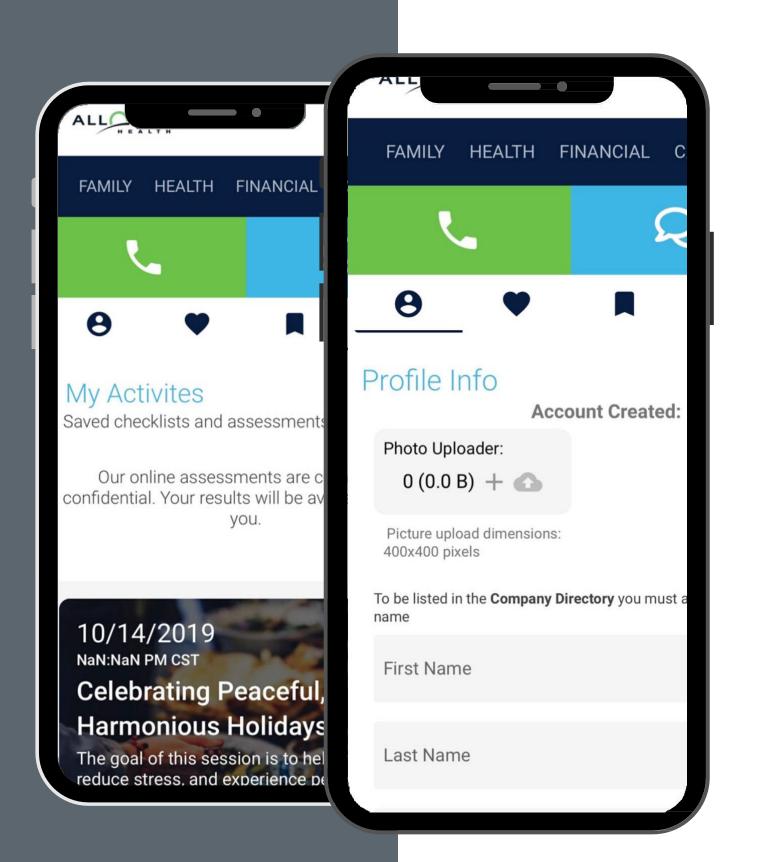

Members can save assessments and recommendations to their profile for future use.

#### allonehealth.com

This area lets members manage their *profile* information, favorites, bookmarks list and

access their saved assessment results over time.