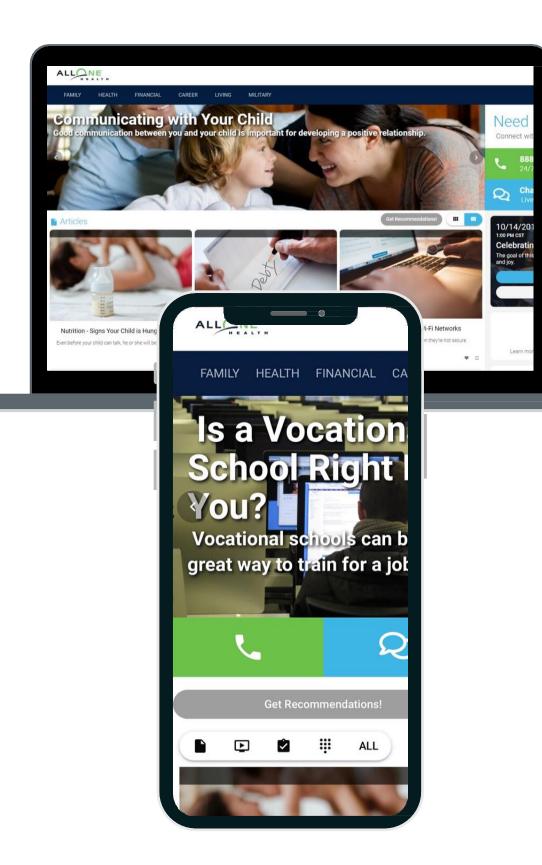

# Ε

Our clean, responsive design allows members to have the same great experience no matter what device they're using.

Members can download the app to the home screen of their mobile device without even visiting an app store, by simply visiting *mylifeexpert.com* or scanning this *QR code*:

#### Users have access to thousands of up-to-date, topic-related articles, videos, and worksheets

**HEALTH & LIFESTYLE** ASSESSMENTS Our surveys are designed to provide members with a quick assessment on financial, health, and addiction issues and deliver targeted resources and information designed to meet their needs.